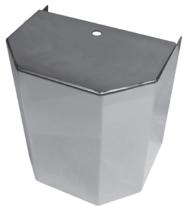

## SLEEPER AIR BAG COVERS

lowa Customs Sleeper Air Bag Covers are specifically designed to cover up the air bags on your sleeper!

## **FINISH OPTIONS:**

- #8 304 Non-Directional Polished Stainless Steel
- Paintable Finish

Part Number Example: IC181001-14 - Peterbilt Air Bag Covers for 386 & 389 48"/52" or 63"/72" Sleeper in #8 304 Non-Directional Polished Stainless Steel