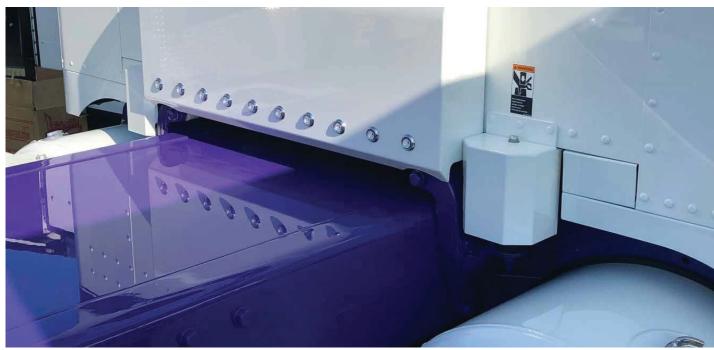

## SLEEPER AIR BAG COVERS

lowa Customs Sleeper Air Bag Covers are specifically designed to cover up the air bags on your sleeper!

## FITMENT:

Peterbilt 389

## **FINISH OPTIONS:**

- #8 304 Non-Directional Polished Stainless Steel
- Paintable Finish

Part Number Example: IC181001-14 - Peterbilt Air Bag Covers for 386 & 389 48"/52" or 63"/72" Sleeper in #8 304 Non-Directional Polished Stainless Steel